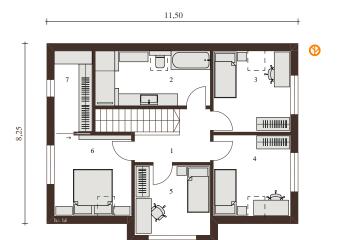

## ATTIC

| 1 Hallway  | 6.01 m <sup>2</sup>  |
|------------|----------------------|
| 2 Bathroom | 13.07 m <sup>2</sup> |
| 3 Room     | 13.15 m <sup>2</sup> |
| 4 Room     | 13.15 m <sup>2</sup> |
| 5 Room     | 11.12 m <sup>2</sup> |
| 6 Bedroom  | 13.13 m <sup>2</sup> |
| 7 Wardrobe | 6.42 m <sup>2</sup>  |
|            |                      |

76.05 m<sup>2</sup>