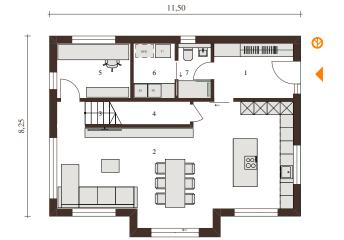

## Ground floor

| 1 Anteroom    | 9.1 m <sup>2</sup>   |
|---------------|----------------------|
| 2 Living area | 50.31 m <sup>2</sup> |
| 3 Staircase   | 4.67 m <sup>2</sup>  |
| 4 Pantry      | 4.47 m <sup>2</sup>  |
| 5 Office      | 8.45 m <sup>2</sup>  |
| 6 Utility     | 4.77 m <sup>2</sup>  |
| 7 Bathroom    | 3.47 m <sup>2</sup>  |
|               |                      |

85,25 m<sup>2</sup>