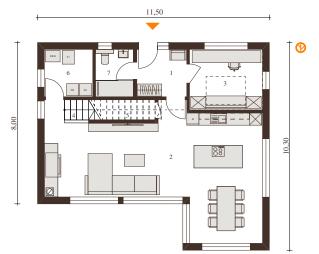

## Ground floor

| 1 | Anteroom            | 5.82 m <sup>2</sup>     |
|---|---------------------|-------------------------|
| 2 | Living area         | 52.56 m <sup>2</sup>    |
| 3 | Office and wardrobe | 10.86 m <sup>2</sup>    |
| 4 | Staircase           | 4.79 m <sup>2</sup>     |
| 5 | Pantry              | 3.59 m <sup>2</sup>     |
| 6 | Utility             | 5, 6 m <sup>2</sup>     |
| 7 | Bathroom            | April 19 m <sup>2</sup> |

87.42 m<sup>2</sup>