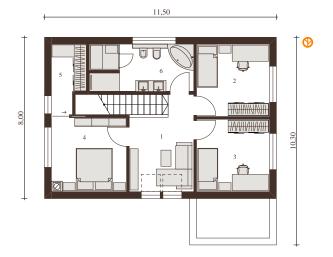

## Floor

| 1 Common space | 13.23 m <sup>2</sup> |
|----------------|----------------------|
| 2 Room         | 13 m <sup>2</sup>    |
| 3 Room         | 13 m <sup>2</sup>    |
| 4 Bedroom      | 13.41 m <sup>2</sup> |
| 5 Wardrobe     | 5.31 m <sup>2</sup>  |
| 6 Bathroom     | 11.63 m <sup>2</sup> |
|                |                      |

69.57 m<sup>2</sup>